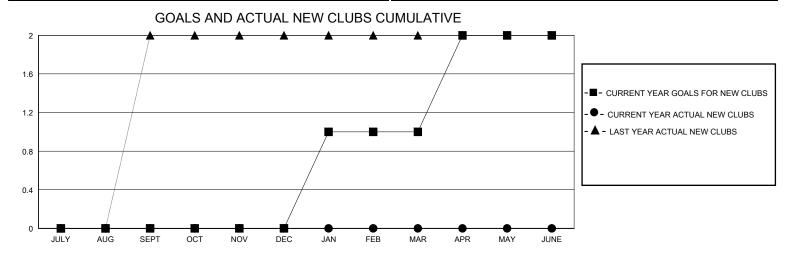

## District 34 C

Results as of: 8/31/2024

| GMT:          |               | GMT CA      |               |                               |                        |                         |                                                    |  |
|---------------|---------------|-------------|---------------|-------------------------------|------------------------|-------------------------|----------------------------------------------------|--|
|               | Club          | os          |               | Members RESULTS FOR 2024-2025 |                        |                         |                                                    |  |
|               | RESULTS FOR   | R 2024-2025 |               |                               |                        |                         |                                                    |  |
| QUARTER       | NEW CLUB GOAL | NEW CLUBS   | DROPPED CLUBS | QUARTER MEM                   | BER GROWTH NET<br>GOAL | MEMBER GROWTH<br>ACTUAL | DROPPED<br>MEMBERS ACTUAL<br>(including transfers) |  |
| JULY/AUG/SEPT | 0             | 0           | 0             | JULY/AUG/SEPT                 | 40                     | 24                      | 9                                                  |  |
| OCT/NOV/DEC   | 0             | 0           | 0             | OCT/NOV/DEC                   | 120                    | 0                       | 0                                                  |  |
| JAN/FEB/MAR   | 1             | 0           | 0             | JAN/FEB/MAR                   | 120                    | 0                       | 0                                                  |  |
| APR/MAY/JUNE  | 1             | 0           | 0             | <br> APR/MAY/JUNE             | 120                    | 0                       | 0                                                  |  |