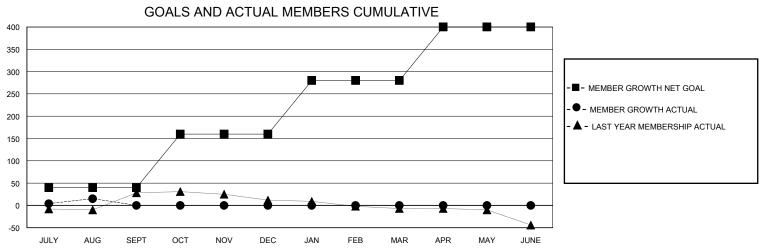

## District 34 C

Results as of: 8/31/2024

| GMT:          |               | GMT CA      |               |                               |                        |                         |                                                    |  |
|---------------|---------------|-------------|---------------|-------------------------------|------------------------|-------------------------|----------------------------------------------------|--|
|               | Club          | os          |               | Members RESULTS FOR 2024-2025 |                        |                         |                                                    |  |
|               | RESULTS FOR   | R 2024-2025 |               |                               |                        |                         |                                                    |  |
| QUARTER       | NEW CLUB GOAL | NEW CLUBS   | DROPPED CLUBS | QUARTER MEM                   | BER GROWTH NET<br>GOAL | MEMBER GROWTH<br>ACTUAL | DROPPED<br>MEMBERS ACTUAL<br>(including transfers) |  |
| JULY/AUG/SEPT | 0             | 0           | 0             | JULY/AUG/SEPT                 | 40                     | 24                      | 9                                                  |  |
| OCT/NOV/DEC   | 0             | 0           | 0             | OCT/NOV/DEC                   | 120                    | 0                       | 0                                                  |  |
| JAN/FEB/MAR   | 1             | 0           | 0             | JAN/FEB/MAR                   | 120                    | 0                       | 0                                                  |  |
| APR/MAY/JUNE  | 1             | 0           | 0             | <br> APR/MAY/JUNE             | 120                    | 0                       | 0                                                  |  |